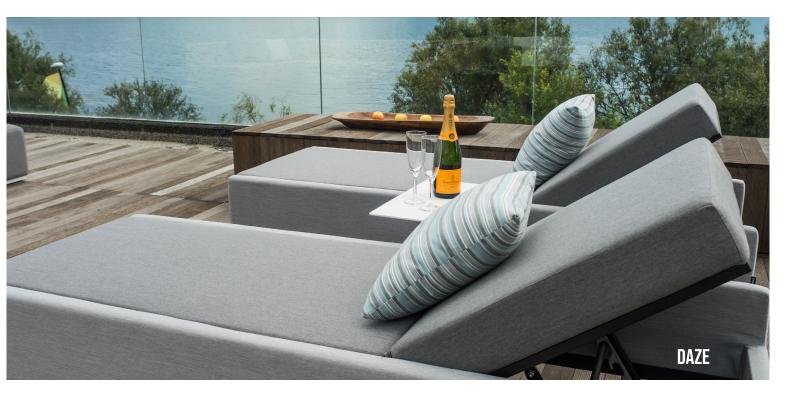

#### YOUR PATIO YOUR WAY

These modern outdoor options feature Sunbrella fabrics and a quick dry reticulated foam to beat the West Coast elements we all know and love. These can be left outside year round and can be washed with a power washer or even a water/bleach cleaning solution.

Each piece of furniture is built with rain and drainage in mind. The fabric is solution dyed and has nothing but more colour to fade to, they will look vibrant for a long time!

We offer many different outdoor options when it comes to dining, lounging, fire tables and more.