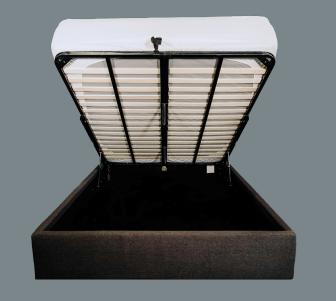

## STORAGE BEDS.

#### MORE THAN A BED

Live in a small space and need more storage? These beds are the ultimate way to make due with less closet room. These lift up beds give you the full area of your mattress to store seasonal items, camping gear, skiis, or whatever you may wish. We carry a range of options in multiple styles and colours. Our storage beds feature two additional bars of support compared to the leading competitors! This means even your heavy memory foam mattresses are good to go!