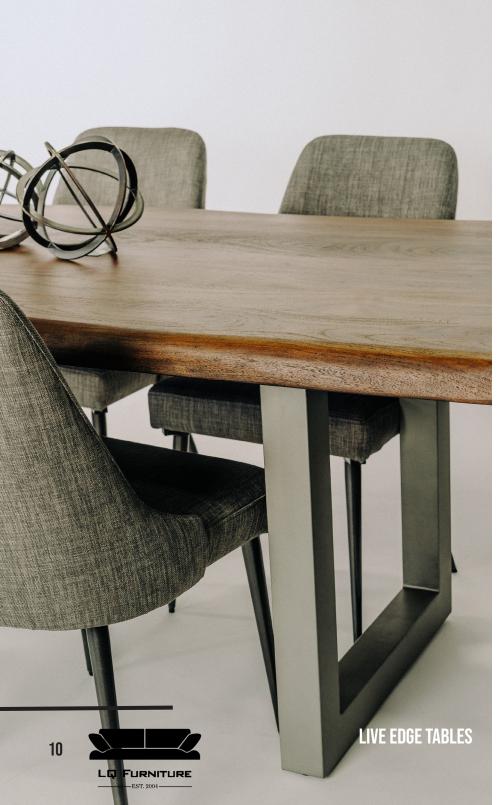

# EXPECTING COMPANY?

Our live edge tables are made in solid Acacia wood and will give any space a West Coast vibe. Each piece of wood varies in its look of knots, edges and unique characteristics. We have over a dozen live edge styles to choose from.