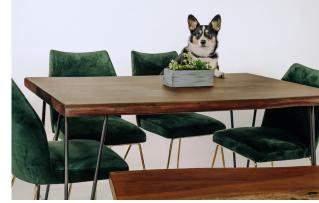

We have a wide-selection of extension tables to add extra seating in a pinch. Our extension tables are available in a variety of mediums, including wood and glass.

\*Shown here being enjoyed by Wilson and Bunker with the Morrison Chairs