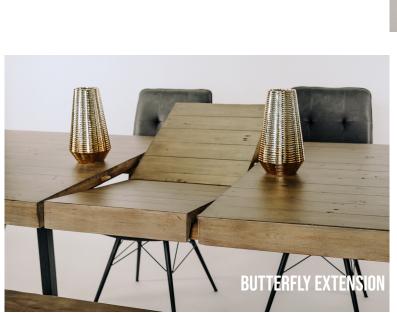

We have a wide-selection of extension tables to add extra seating in a pinch. Our extension tables are available in a variety of mediums, including wood and glass.

\*Shown here being enjoyed by Wilson and Bunker with the Morrison Chairs