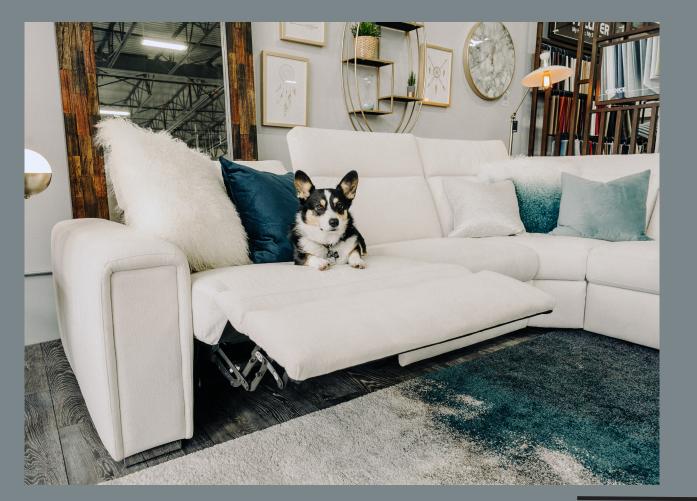

#### THE TITAN

The Titan sits on the throne of recliners in our books, its deep seats and reclining headrests make for the ultimate comfort factor. You can even plug your phone into the recliner for a quick charge. This modern sectional is available in fabric or leather.