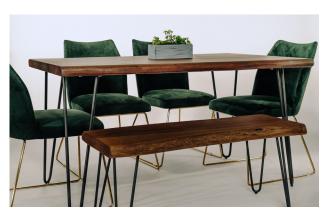

# EXPECTING COMPANY?

Our live edge tables are made in solid Acacia wood and will give any space a West Coast vibe. Each piece of wood varies in its look of knots, edges and unique characteristics. We have over a dozen live edge styles to choose from.

We have a wide-selection of extension tables to add extra seating in a pinch. Our extension tables are available in a variety of mediums, including wood and glass.

\*Shown here being enjoyed by Wilson and Bunker with the Morrison Chairs