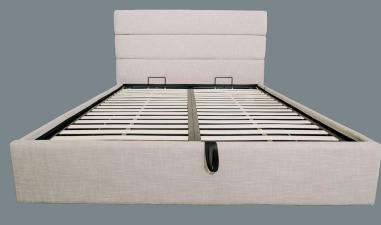

## STORAGE BEDS.

#### MORE THAN A BED

Live in a small space and need more storage? These beds are the ultimate way to make due with less closet room. These lift up beds give you the full area of your mattress to store seasonal items, camping gear, skiis, or whatever you may wish. We carry a range of options in multiple styles and colours. Our storage beds feature two additional bars of support compared to the leading competitors! This means even your heavy memory foam mattresses are good to go!