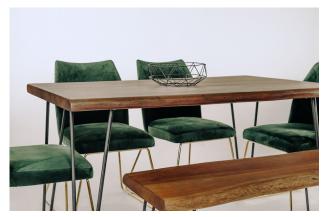

# EXPECTING COMPANY?

Our live edge tables are made in solid Acacia wood and will give any space a West Coast vibe. Each piece of wood varies in its look of knots, edges and unique characteristics. We have over a dozen live edge styles to choose from.

We have a wide-selection of extension tables to add extra seating in a pinch. Our extension tables are available in a variety of mediums, including wood and glass.

\*Shown here being enjoyed by Wilson and Bunker with the Morrison Chairs