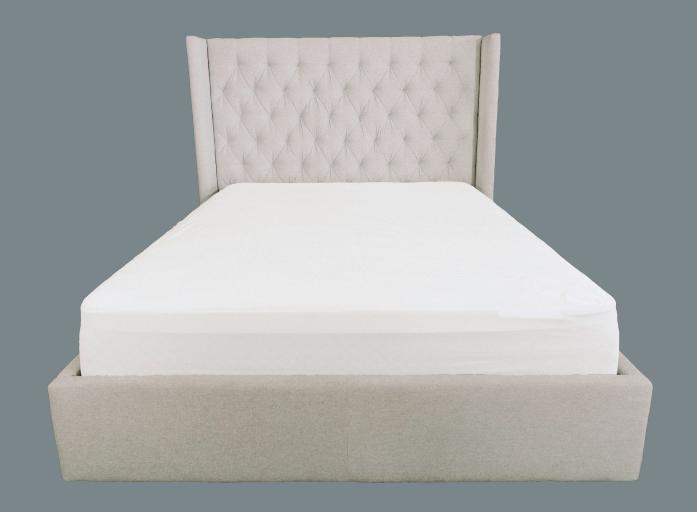

## STORAGE BEDS.

#### MORE THAN A BED

Live in a small space and need more storage? These beds are the ultimate way to make due with less closet room. These lift up beds give you the full area of your mattress to store seasonal items, camping gear, skiis, or whatever you may wish. We carry a range of options in multiple styles and colours. Our storage beds feature two additional bars of support compared to the leading competitors! This means even your heavy memory foam mattresses are good to go!