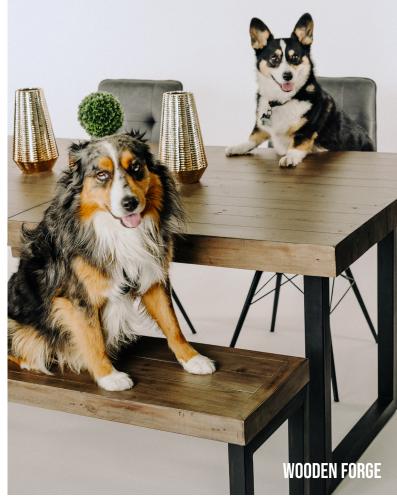

We have a wide-selection of extension tables to add extra seating in a pinch. Our extension tables are available in a variety of mediums, including wood and glass.

\*Shown here being enjoyed by Wilson and Bunker with the Morrison Chairs