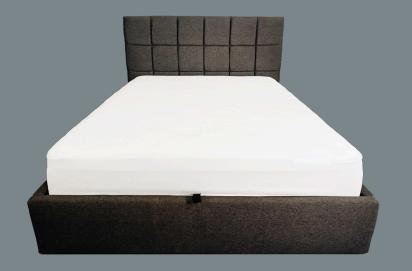

## STORAGE BEDS.

#### MORE THAN A BED

Live in a small space and need more storage? These beds are the ultimate way to make due with less closet room. These lift up beds give you the full area of your mattress to store seasonal items, camping gear, skiis, or whatever you may wish. We carry a range of options in multiple styles and colours. Our storage beds feature two additional bars of support compared to the leading competitors! This means even your heavy memory foam mattresses are good to go!

#### OMNIA

Not only do we offer Canadian custom made-to-order options but we also import our own styles to have ready for you. We have a multitude of styles and sizes to suit your space.