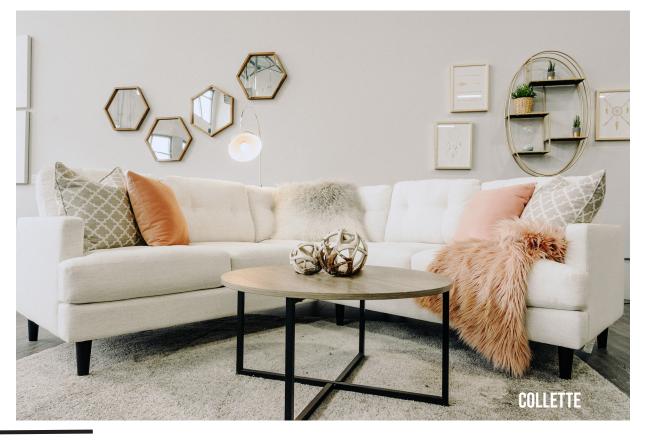

#### **CLASSIC COMFORT**

This is a Canadian custom made-to-order option where you can choose your configuration and from over 100 different fabrics, including stain-resistant performance options. The design features on the Collette also include choice of leg: espresso or chrome and comes as a button or tuft option on each cushion side, you can choose day by day, no other styles offers such a feature.