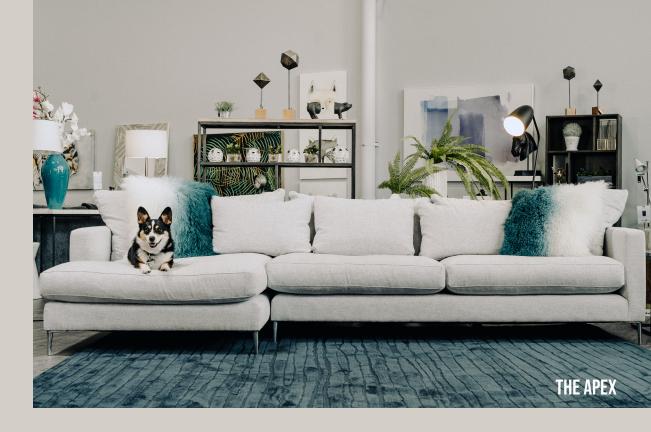

#### PRESENTING OUR TOP SELLER...THE APEX!

Part of our best-selling premium feather-soft Canadian made-to-order collection. You choose your fabric and configuration to suit your space. The Apex features oversized seats with double cushioned backs. The high legs give it and airy and modern feeling. Falling into the Apex is like falling into clouds.